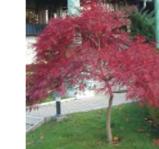

## TREE PLANTING

RED WEEPING MAPLE

BANGALOW PALM

ROUGH TREE FERN

Elaeocarpus eumundii

QUANDONG

Eucalyptus racemosa

SNAPPY GUM