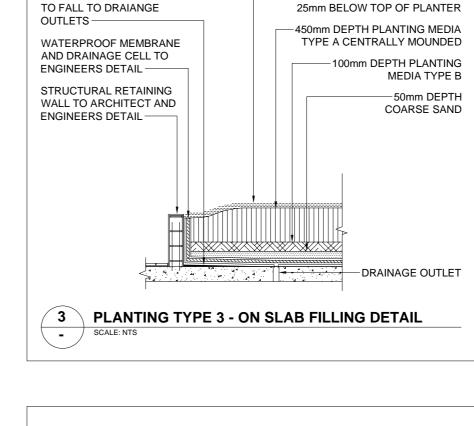

#### RAISED GARDEN BED AREAS ON CONCRETE SLAB **PREPARATION:** CONCRETE SCREED,

WATERPROOFING, PROTECTION BOARDING, DRAINAGE CELL AND CLEAR CONNECTION TO SITE STORMWATER SYSTEM TO ENGINEER'S DETAILS AND SPECIFICATION.

**PLANTING MEDIA:** LIGHT WEIGHT PLANTER BOX MIX INSTALLED IN 100 mm LAYERS, LIGHTLY COMPACTED TO MAKE UP PROVIDED DEPTHS ALLOWABLE. ENSURE FINISHED SOIL LEVEL ALLOWS FOR MULCH. **PLANT:** PLANTING HOLE SHALL BE 2 TIMES

ROOTBALL WIDTH. PLACE PLANT IN HOLE TO FINISH TOP OF ROOTBALL FLUSH WITH SORROUNDING GARDEN BED AND BACKFILL WITH TOPSOIL. ADD APPROVED SLOW RELEASE FERTILISER. WATER IMMEDIATELY. ENSURE WATER PROOF MEMBRANE IS NOT DAMAGED.

MULCH: PLACE APPROVED MULCH AT 75 mm DEPTH TO ENTIRE GARDEN BED, DISHED AROUND PLANT STEMS TO PREVENT COLLAR ROT. ENSURE FINISHED MULCH LEVEL IS 25 mm BELOW PLANTER BOX EDGE.