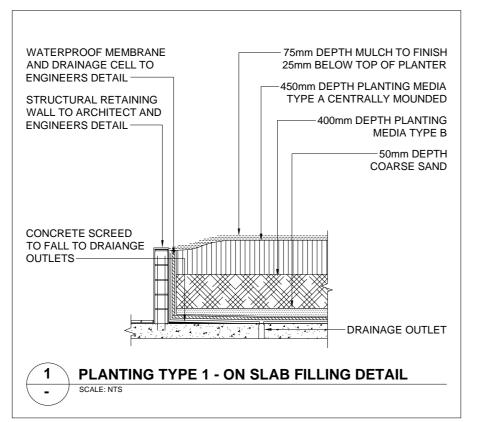

#### RAISED GARDEN BED AREAS ON CONCRETE SLAB **PREPARATION:** CONCRETE SCREED,

WATERPROOFING, PROTECTION BOARDING, DRAINAGE CELL AND CLEAR CONNECTION TO SITE STORMWATER SYSTEM TO ENGINEER'S DETAILS AND SPECIFICATION.

**PLANTING MEDIA:** LIGHT WEIGHT PLANTER BOX MIX INSTALLED IN 100 mm LAYERS, LIGHTLY COMPACTED TO MAKE UP PROVIDED DEPTHS ALLOWABLE. ENSURE FINISHED SOIL LEVEL ALLOWS FOR MULCH. **PLANT:** PLANTING HOLE SHALL BE 2 TIMES

ROOTBALL WIDTH. PLACE PLANT IN HOLE TO FINISH TOP OF ROOTBALL FLUSH WITH SORROUNDING GARDEN BED AND BACKFILL WITH TOPSOIL. ADD APPROVED SLOW RELEASE FERTILISER. WATER IMMEDIATELY. ENSURE WATER PROOF MEMBRANE IS NOT DAMAGED.

MULCH: PLACE APPROVED MULCH AT 75 mm DEPTH TO ENTIRE GARDEN BED, DISHED AROUND PLANT STEMS TO PREVENT COLLAR ROT. ENSURE FINISHED MULCH LEVEL IS 25 mm BELOW PLANTER BOX EDGE.