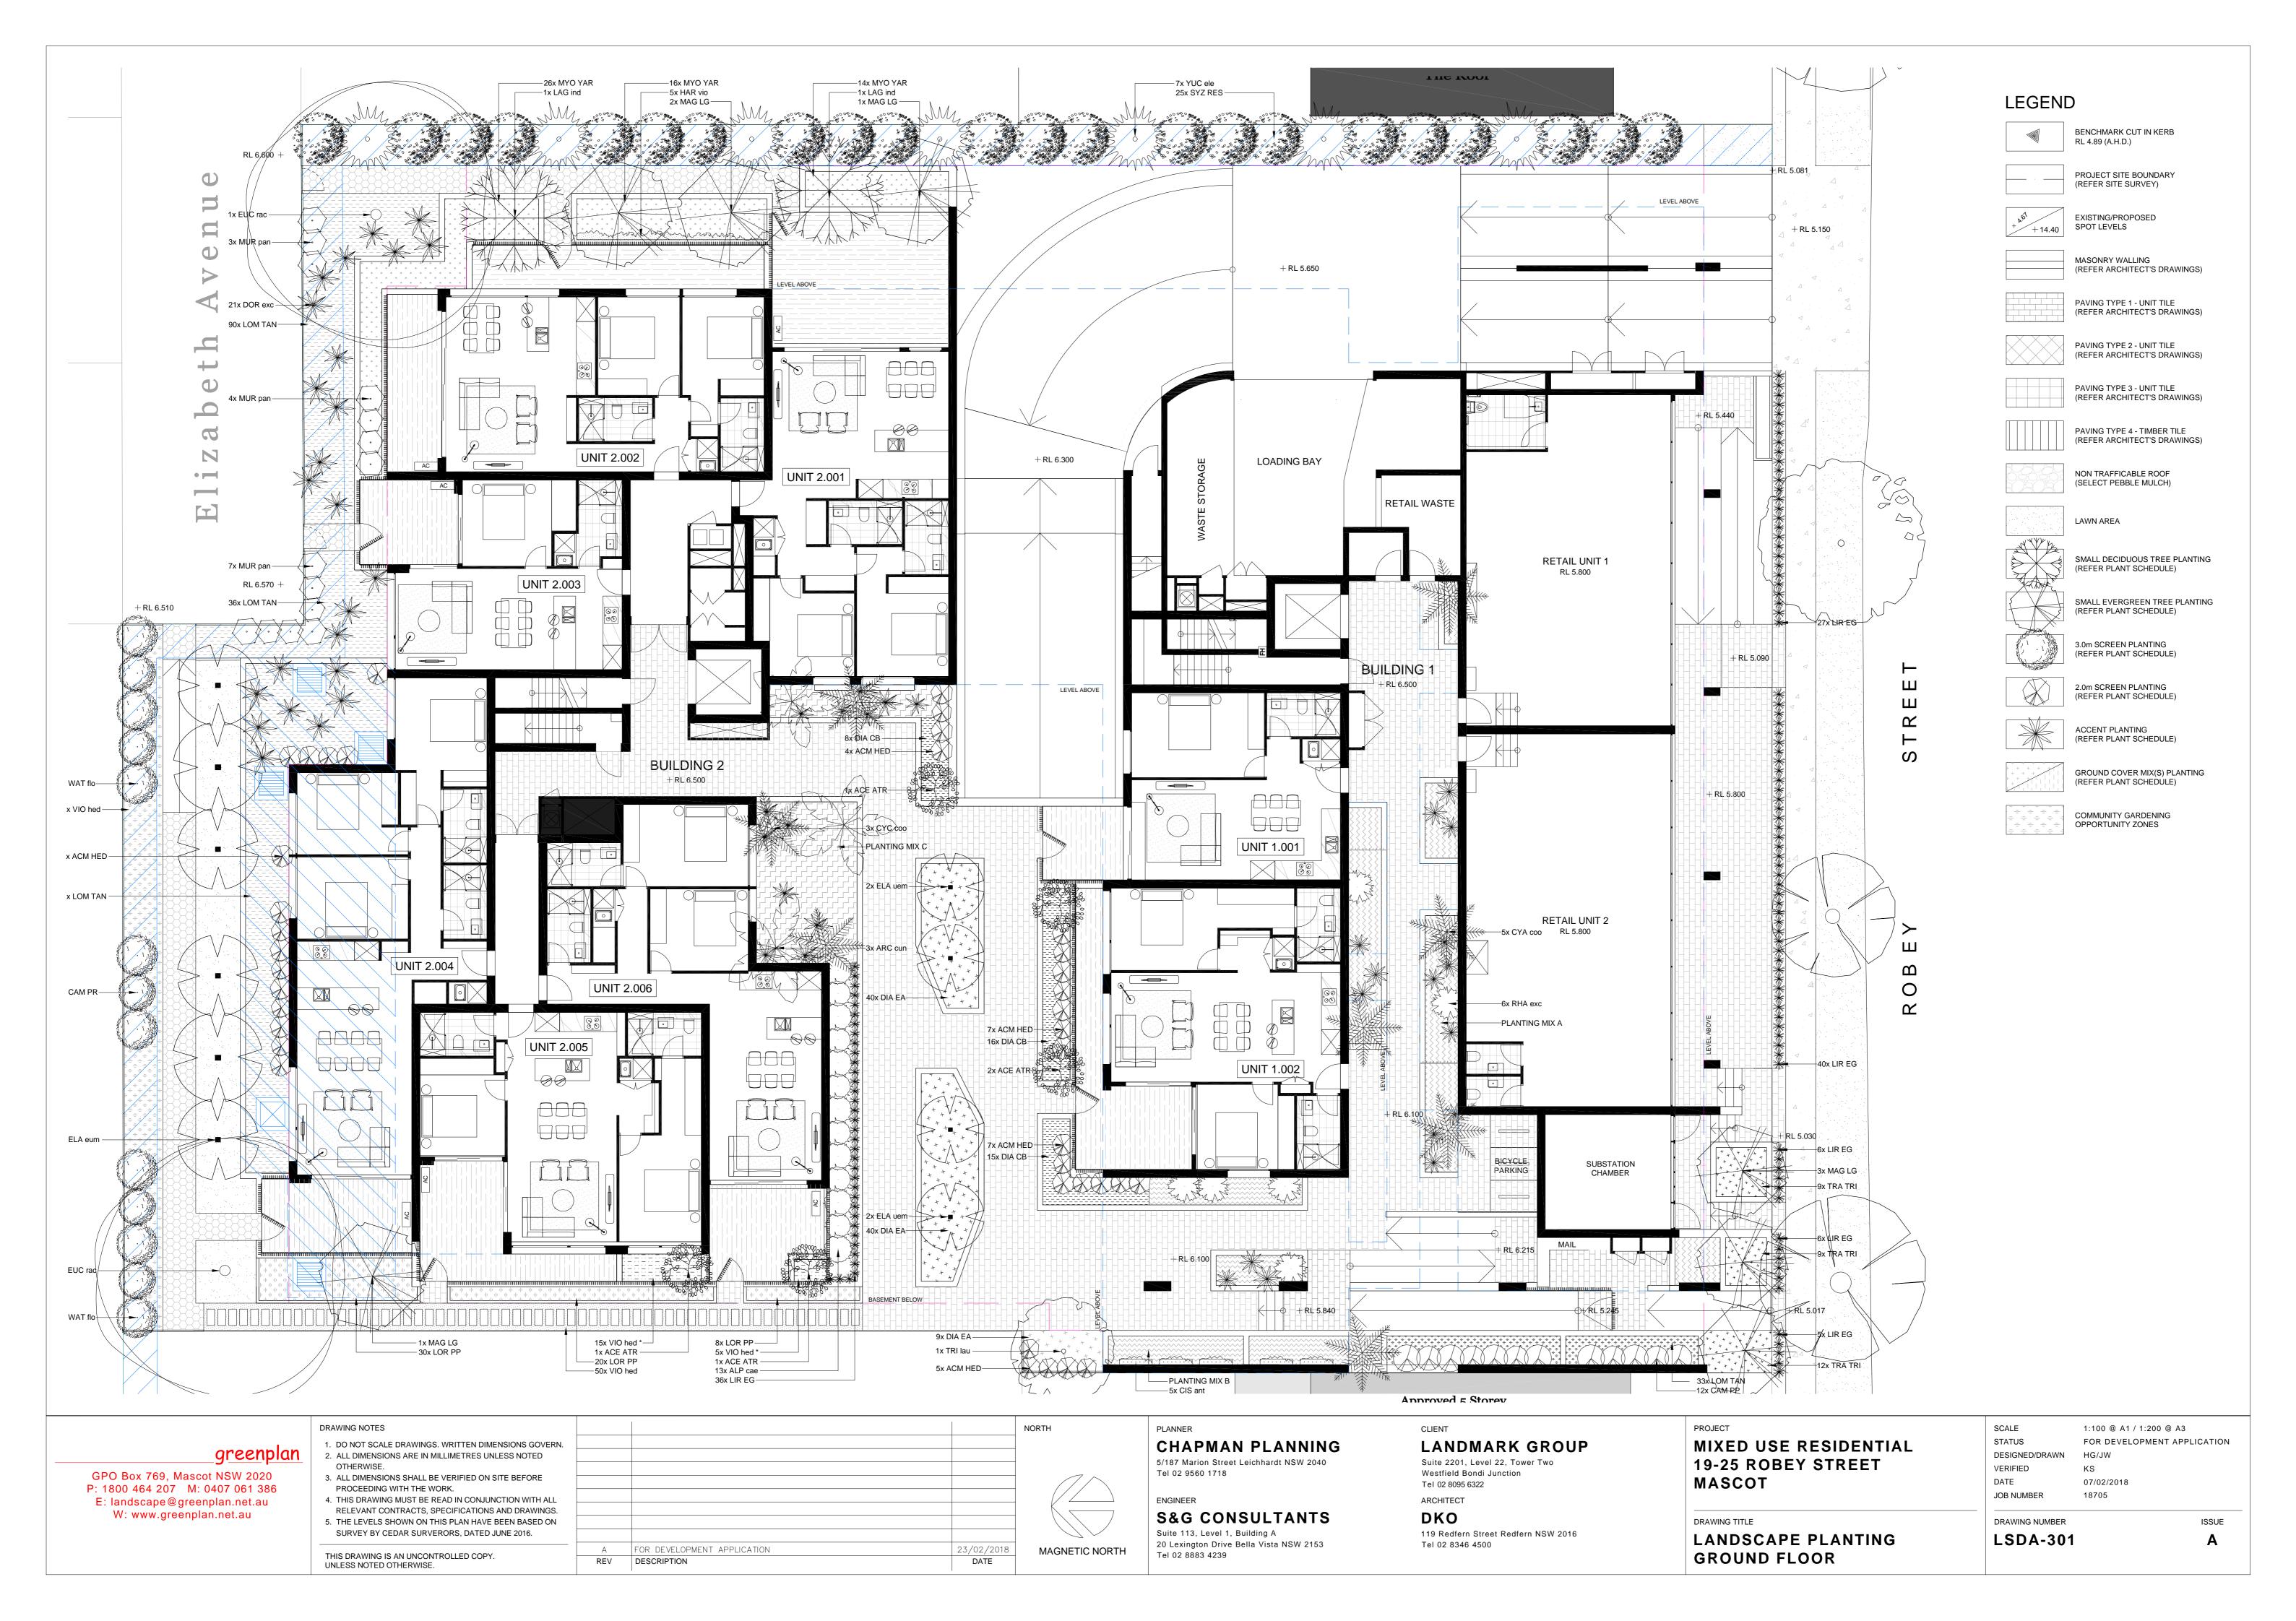

#### PLANT SCHEDULE SYMB. BOTANICAL NAME COMMON NAME CENTRES POT TOTAL NATIVE WATER USE TREE PLANTING ACE ATR ACER PALMATUM DISSECTUM 'ATROPURPUREUM' RED WEEPING MAPLE SPECIMENS 75lt 2-3 x 1-2m L ARC cun ARCHOTOPHOENIX CUNNUNGHAMIANA BANAGALOW PALM SITE SETOUT 10-25 x 3-5m CYC coo CYATHEA COOPERII ROUGH TREE FERN SPECIMENS HIGHLY VARIABLE ELA eum ELAEOCARPUS EUMUNDII QUANDONG SITE SETOUT 100lt 10-15 x 2-3m L **EUCALYPTUS RACEMOSA** ELA rac SITE SETOUT 75lt Υ SNAPPY GUM 5-15 x 5-10m LAGERSTROEMIA INDICA LAG ind CANDY RED CREPE MYRTLE SITE SETOUT | 100lt L 4-5 x 3-5m Ν MAG LG MAGNOLIA 'LITTLE GEM' DWARF BULL BAY MAGNOLIA SITE SETOUT | 100lt 4-5 x 3-5m TRISTANIOPSIS LAURINA TRI lau WATER GUM SITE SETOUT 45lt 5-15 x 3-5m L SCREEN PLANTING ACM HED | ACMENA 'HEDGEMASTER' **HEDGEMASTER** 1000 x 1000mm 700mm 200mm ALP cae ALPINIA CAERULEA NATIVE GINGER 1500 x 1000mm 13 850mm 200mm L CAM PR CAMELLIA JAPONICA 'PRESIDENT ROOSEVELT JAPONICA CAMELLIA 1350mm 25lt 3000 x 1500mm CAMELLIA SASANQUA 'PLANTATION PINK' CAM PP SASANQUA CAMELLIA 800mm 25lt 3000 x 1200mm MAG TB MAGNOLIA 'TEDDY BEARS' **DWARF MAGNOLIA** 1350mm 45lt 3000 x 1200mm L MUR pan MURRAYA PANICULATA ORANGE JESSAMINE 200mm 3000 x 1000mm 750mm RHA exc RHAPIS EXCELSA LADY PALM SPECIMENS VARIABLE 45lt SYZ RES SYZYGIUM 'RESILIENCE' LILLY PILLY CULTIVAR 1600mm 4000 x 1500mm WATERHOUSIA FLORIBUNDA WAT flo WEEPING LILLY PILLY 1350mm 4000 x 1500mm YUCCA ELEPHANTIPES YUC elp SPECIMENS VARIABLE YUCCA CLIMBER PLANTING SITE SETOUT | 200mm CIS ant CISSUS ANTARCTICA KANGAROO VINE L HAR vio HARDENBERGIA VIOLACEAE PURPLE TWINING PEA SITE SETOUT L 200mm GROUND COVER PLANTING DIA CB DIANELLA 'CASSA BLUE' DIANELLA 500 x 400mm 3/m2 140mm DIANELLA 'EMERALD ARCH' DIA EA DIANELLA 3/m2 140mm 500 x 500mm DIANELLA 'GOLD MINE' DIA GM DIANELLA 3/m2 140mm 450 x 400mm 66 DIA LJ DIANELLA 'LITTLE JESS' DIANELLA 3/m2 140mm 400 x 400mm DOR exc DORYANTHES EXCELSA GYMEA LILY RANDOM 1500 x 1500mm LIR EG LIRIOPE 'EVERGREEN GIANT' GIANT LIRIOPE 400mm 140mm 600 x 500mm L LOM TAN LOMANDRA 'TANIKA' **DWARF BASKET GRASS** 222 L 140mm 500 x 650mm LOR PP LOROPETALUM 'PURPLE PIXIE' PROSTRATE LOROPETALUM 500mm 800 x 800mm 58 L 140mm Ν L MYO YAR MYOPORUM 'YAREENA' WHITE MYOPORUM 140mm 100 x 1000mm TRA TRI TRACHELOSPERMUM 'TRICOLOUR' VARIEGATED JASMINE 3/m2 140mm L VIO hed VIOLA HEDERACEAE NATIVE VIOLET 3/m2 100mm 100 x 500mm L VIO hed \* VIOLA HEDERACEAE NATIVE VIOLET 5/m2 20 Υ L 140mm 100 x 500mm GROUND COVER PLANTING - MIX A (ENTRY BREEZEWAY) ALCANTAREA 'SILVER PLUM' **GIANT BROMELIAD** SPECIMENS 25lt VARIABLE ASPLENIUM NIDUS BIRD'S NEST FERN SPECIMENS 25lt VARIABLE 13 HYMENOCALLIS LITTORALIS WHITE SPIDER LILY 500 x 400mm 29 3/m2 PHILODENDRON 'XANADU' XANADU 3/m2 140mm 600 x 600mm N L PTERIS ARGYRAEA BRAKE FERN 3/m2 140mm 600 x 600mm 29 L Ν VIOLA HEDERACEAE NATIVE VIOLET L 100mm 100 x 500mm GROUND COVER PLANTING - MIX B (ENTRY) ASPELNIUM NIDUS BIRD'S NEST FERN SPECIMENS VARIABLE 200mm BLECHNUM 'SILVER LADY' SILVER LADY FERN 15 L 800 x 600mm HOSTA 'BUCKSHAW BLUE BLUE HOSTA SPECIMENS 3000 x 1200mm 200mm LIRIOPE 'STRIPY WHITE' VARIEGATED LIRIOPE 250 x 300mm VIOLA HEDERACEAE NATIVE VIOLET GROUND COVER PLANTING - MIX C AJUGA 'BURGUNDY GLOW' **BUGLE WEED** 5/m2 100mm 250 x 300mm ASPLENIUM NIDUS BIRD'S NEST FERN **SPECIMENS** VARIABLE 10 200mm Υ L CLIVEA MINIATA 'YELLOW' LEMON CLIVEA 140mm 450 x 500mm VIOLA HEDEACEAE NATIVE VIOLET 3/m2 200mm 500 x 500mm 30 Υ L GROUND COVER PLANTING - MIX D (LEVEL ONE BREEZEWAY) CLIVEA MINIATA CLIVEA 450 x 500mm L 3/m2 200mm DICHONDRA 'SILVER FALLS' SILVER FALLS 3/m2 140mm L N HEDERA CANARIENSIS CANARY ISLAND IVY L 3/m2 140mm

## TREE PLANTING

RED WEEPING MAPLE

BANGALOW PALM

ROUGH TREE FERN

Elaeocarpus eumundii

QUANDONG

Eucalyptus racemosa

SNAPPY GUM

CANDY RED CREPE MYRTLE

Magnolia 'Little Gem' DWARF BULL BAY MAGNOLIA WATER GUM

SCREEN PLANTING

HEDGEMASTER

Yucca elephantipes YUCCA

**GROUND COVER PLANTING** 

PROSTRATE LOROPETALUM

Waterhousia floribunda

WEEPING LILLY PILLY

VARIEGATE JASMINE

**GROUND COVER PLANTING - MIX A** 

GIANT BROMELIAD

GIANT LIRIOPE

NATIVE VIOLET

**GROUND COVER PLANTING - MIX B** 

Asplenium nidus

BIRD'S NEST FERN

BLUE HOSTA

NATIVE VIOLET

GROUND COVER PLANTING - MIX C

SILVER LADY FERN

VARIEGATED LIRIOPE

BIRD'S NEST FERN LEMON CLIVEA

## GROUND COVER PLANTING - MIX D

Clivea miniata

CLIVEA

NATIVE VIOLET

Dichondra 'Silver Falls'

SILVER FALLS

NORTH

Hedera canariensis CANARY ISLAND IVY

Sedum 'Gold Mound' GOLD SEDUM

GPO Box 769, Mascot NSW 2020 P: 1800 464 207 M: 0407 061 386 E: landscape@greenplan.net.au W: www.greenplan.net.au

SEDUM 'GOLD MOUND'

TRACHELOSPEMUM JASMINOIDES

DRAWING NOTES 1. DO NOT SCALE DRAWINGS. WRITTEN DIMENSIONS GOVERN. 2. ALL DIMENSIONS ARE IN MILLIMETRES UNLESS NOTED OTHERWISE.