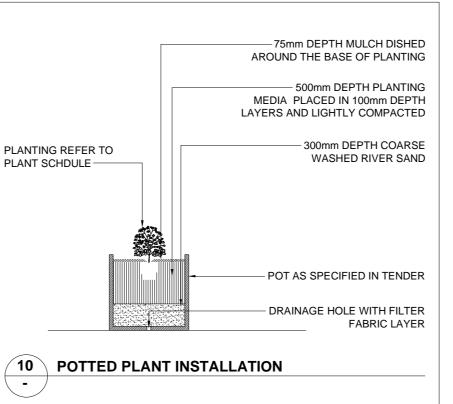

MULCH: PLACE APPROVED MULCH AT 75 mm DEPTH TO ENTIRE GARDEN BED, DISHED AROUND PLANT STEMS TO PREVENT COLLAR ROT. ENSURE FINISHED MULCH LEVEL IS 25 mm BELOW PAVED AREAS, KERBS OR GARDEN EDGING. RAISED GARDEN BED: SAME AS ABOVE. ENSURE WATER PROOF MEMBRANE TO REAR OF WALL AND AGRICULTURAL DRAIANGE TO BASE OF WALL IS PROVIDED. REFER TO ENGINEERING PLANS AND SPECIFICATION.

#### RAISED GARDEN BED AREAS ON CONCRETE SLAB **PREPARATION:** CONCRETE SCREED,

WATERPROOFING, PROTECTION BOARDING, DRAINAGE CELL AND CLEAR CONNECTION TO SITE STORMWATER SYSTEM TO ENGINEER'S DETAILS AND SPECIFICATION.

**PLANTING MEDIA:** LIGHT WEIGHT PLANTER BOX MIX INSTALLED IN 100 mm LAYERS, LIGHTLY COMPACTED TO MAKE UP PROVIDED DEPTHS ALLOWABLE. ENSURE FINISHED SOIL LEVEL ALLOWS FOR MULCH. **PLANT:** PLANTING HOLE SHALL BE 2 TIMES

ROOTBALL WIDTH. PLACE PLANT IN HOLE TO FINISH TOP OF ROOTBALL FLUSH WITH SORROUNDING GARDEN BED AND BACKFILL WITH TOPSOIL. ADD APPROVED SLOW RELEASE FERTILISER. WATER IMMEDIATELY. ENSURE WATER PROOF MEMBRANE IS NOT DAMAGED.

MULCH: PLACE APPROVED MULCH AT 75 mm DEPTH TO ENTIRE GARDEN BED, DISHED AROUND PLANT STEMS TO PREVENT COLLAR ROT. ENSURE FINISHED MULCH LEVEL IS 25 mm BELOW PLANTER BOX EDGE.