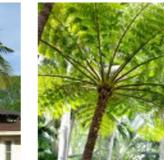

## TREE PLANTING

RED WEEPING MAPLE

BANGALOW PALM

ROUGH TREE FERN

Elaeocarpus eumundii

QUANDONG

Eucalyptus racemosa

SNAPPY GUM