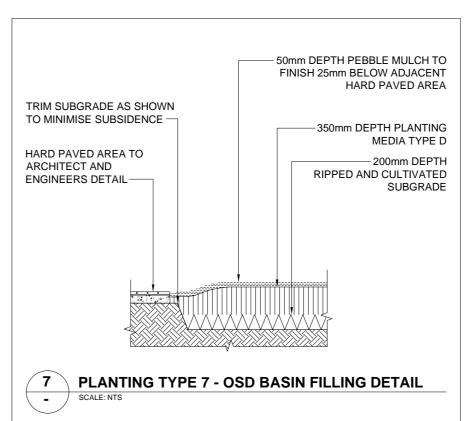

## **GARDEN BED AREAS ON GRADE**

PREPARATION: TRIM SUBGRADE TO BULK EARTH WORKS LEVELS AS REQUIRED BY FINISHED SURFACE LEVELS. HERBICIDE TREATMENT TO SUPPLIER'S INSTRUCTIONS, 2 WEEKS PRIOR TO PLANTING.

**SOIL CONDITIONING:** TO SOIL TESTING RESULTS. GENERALLY GYPSUM. RIPPING AND CULTIVATION: RIP THE SURFACE AT

500 mm CENTRES TO A DEPTH OF 300 mm AND BREAK THE TOP 200mm OF PLANTING BED BY CULTIVATION TO A MAXIMUM SIZE OF 50 mm TO PRODUCE A LOOSE SURFACE AND REMOVE ALL LARGE STONES, RUBBISH AND OTHER MATERIALS THAT MAY HINDER PLANT ESTABLISHMENT. PLANTING MEDIA: APPLY 300 mm DEPTH OF APPROVED TOPSOIL IN UNIFORM 100 mm DEPTH LAYERS CULTIVATING THE FIRST 100 mm INTO THE SUB-GRADE, THEN LIGHTLY COMPACTING EACH OTHER LAYER TO MAKE UP THE NECESSARY GRADES. ENSURE FINISHED SOIL LEVEL ALLOWS FOR APPLICATION OF MULCH.

MULCH: PLACE APPROVED MULCH AT 75 mm DEPTH TO ENTIRE GARDEN BED, DISHED AROUND PLANT STEMS TO PREVENT COLLAR ROT. ENSURE FINISHED MULCH LEVEL IS 25 mm BELOW PAVED AREAS, KERBS OR GARDEN EDGING. RAISED GARDEN BED: SAME AS ABOVE. ENSURE WATER PROOF MEMBRANE TO REAR OF WALL AND AGRICULTURAL DRAIANGE TO BASE OF WALL IS PROVIDED. REFER TO ENGINEERING PLANS AND SPECIFICATION.