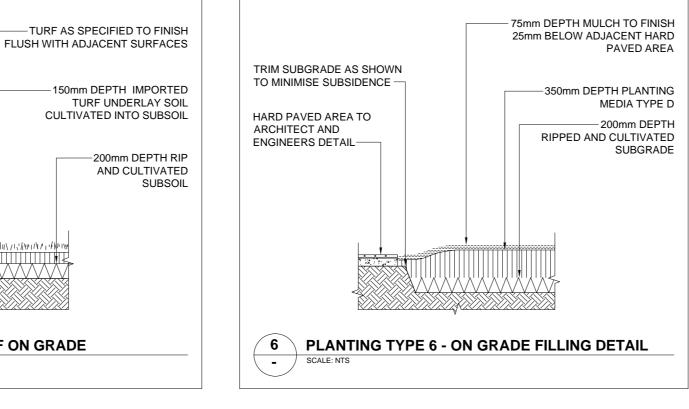

PLANT MATERIALS TURF: SIR WALTER BUFFALO, FREE FROM WEEDS, SOIL PESTS AND DISEASE, 25 mm DEPTH OF DENSE, WELL ROOTED, VIGOROUS GRASS GROWTH WITH 25 mm DEPTH OF TOPSOIL. SUPPLY SOUND UNBROKEN ROLLS IN STANDARY INDUSTRY

## **GARDEN BED AREAS ON GRADE**

PREPARATION: TRIM SUBGRADE TO BULK EARTH WORKS LEVELS AS REQUIRED BY FINISHED SURFACE LEVELS. HERBICIDE TREATMENT TO SUPPLIER'S INSTRUCTIONS, 2 WEEKS PRIOR TO PLANTING.

**SOIL CONDITIONING:** TO SOIL TESTING RESULTS. GENERALLY GYPSUM. RIPPING AND CULTIVATION: RIP THE SURFACE AT

500 mm CENTRES TO A DEPTH OF 300 mm AND BREAK THE TOP 200mm OF PLANTING BED BY CULTIVATION TO A MAXIMUM SIZE OF 50 mm TO PRODUCE A LOOSE SURFACE AND REMOVE ALL LARGE STONES, RUBBISH AND OTHER MATERIALS THAT MAY HINDER PLANT ESTABLISHMENT. PLANTING MEDIA: APPLY 300 mm DEPTH OF APPROVED TOPSOIL IN UNIFORM 100 mm DEPTH LAYERS CULTIVATING THE FIRST 100 mm INTO THE SUB-GRADE, THEN LIGHTLY COMPACTING EACH OTHER LAYER TO MAKE UP THE NECESSARY GRADES. ENSURE FINISHED SOIL LEVEL ALLOWS FOR APPLICATION OF MULCH.

MULCH: PLACE APPROVED MULCH AT 75 mm DEPTH TO ENTIRE GARDEN BED, DISHED AROUND PLANT STEMS TO PREVENT COLLAR ROT. ENSURE FINISHED MULCH LEVEL IS 25 mm BELOW PAVED AREAS, KERBS OR GARDEN EDGING. RAISED GARDEN BED: SAME AS ABOVE. ENSURE WATER PROOF MEMBRANE TO REAR OF WALL AND AGRICULTURAL DRAIANGE TO BASE OF WALL IS PROVIDED. REFER TO ENGINEERING PLANS AND SPECIFICATION.