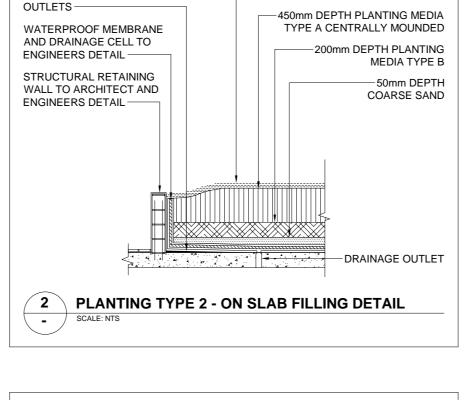

#### RAISED GARDEN BED AREAS ON CONCRETE SLAB **PREPARATION:** CONCRETE SCREED,

WATERPROOFING, PROTECTION BOARDING, DRAINAGE CELL AND CLEAR CONNECTION TO SITE STORMWATER SYSTEM TO ENGINEER'S DETAILS AND SPECIFICATION.

**PLANTING MEDIA:** LIGHT WEIGHT PLANTER BOX MIX INSTALLED IN 100 mm LAYERS, LIGHTLY COMPACTED TO MAKE UP PROVIDED DEPTHS ALLOWABLE. ENSURE FINISHED SOIL LEVEL ALLOWS FOR MULCH. **PLANT:** PLANTING HOLE SHALL BE 2 TIMES

ROOTBALL WIDTH. PLACE PLANT IN HOLE TO FINISH TOP OF ROOTBALL FLUSH WITH SORROUNDING GARDEN BED AND BACKFILL WITH TOPSOIL. ADD APPROVED SLOW RELEASE FERTILISER. WATER IMMEDIATELY. ENSURE WATER PROOF MEMBRANE IS NOT DAMAGED.

MULCH: PLACE APPROVED MULCH AT 75 mm DEPTH TO ENTIRE GARDEN BED, DISHED AROUND PLANT STEMS TO PREVENT COLLAR ROT. ENSURE FINISHED MULCH LEVEL IS 25 mm BELOW PLANTER BOX EDGE.