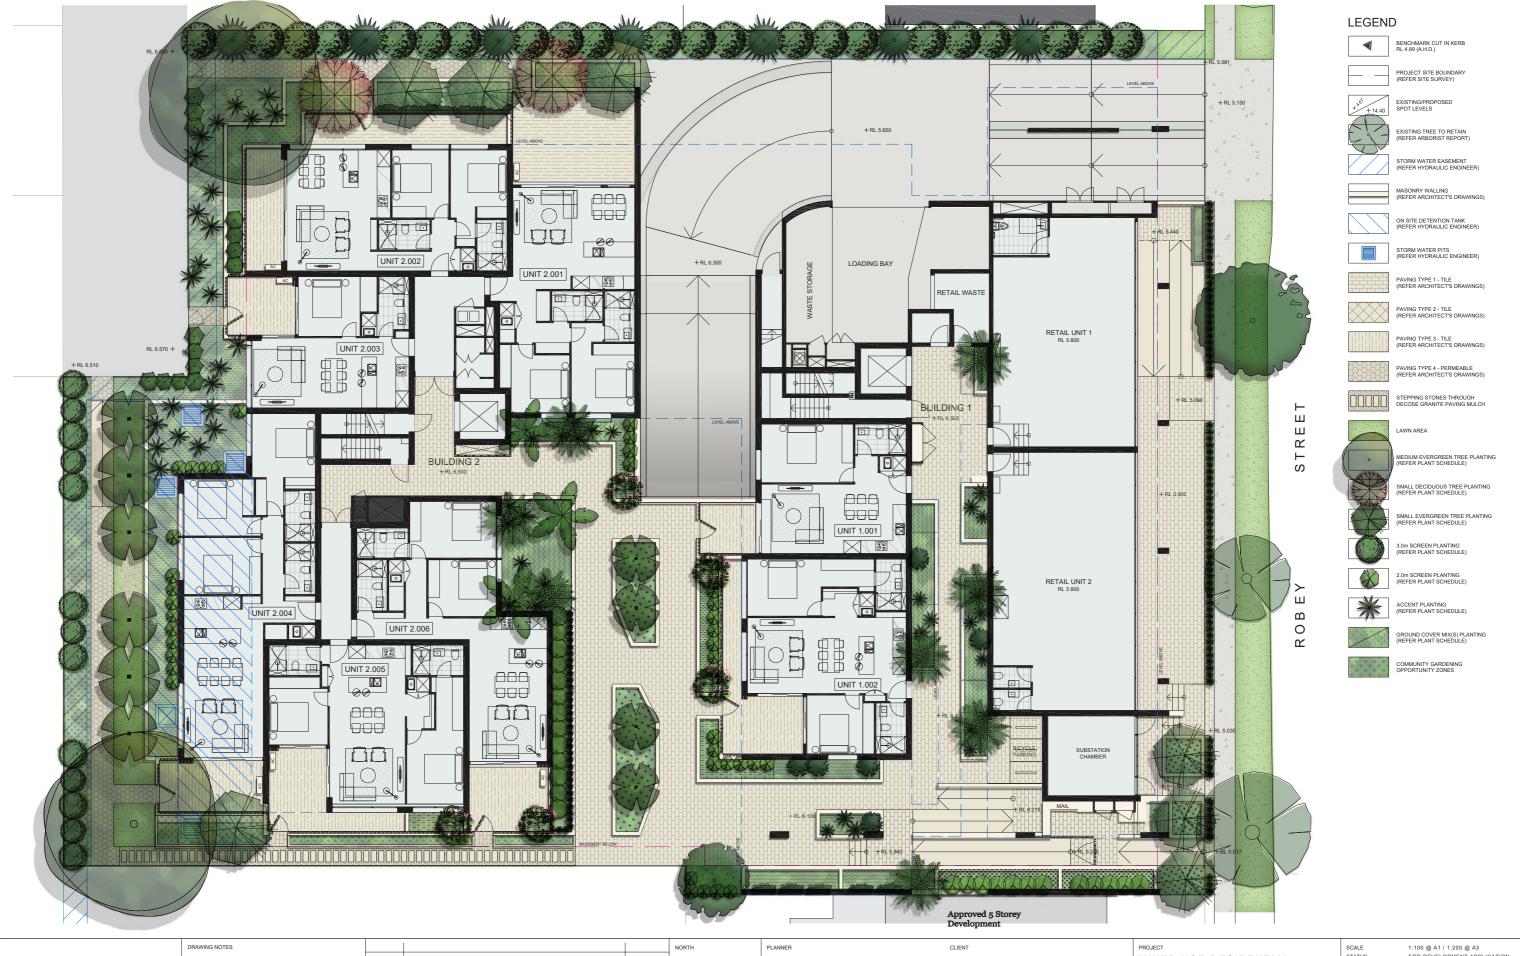

ARCHITECT DKO

119 Redfern Street Redfern NSW 2016 Tel 02 8346 4500

MIXED USE RESIDENTIAL 19-25 ROBEY STREET MASCOT

DRAWING TITLE

LANDSCAPE CONCEPT **GROUND FLOOR** 

STATUS DESIGNED/DRAWN VERIFIED

FOR DEVELOPMENT APPLICATION HG/JW

07/02/2018

JOB NUMBER 18705

DRAWING NUMBER LSDA-201

ISSUE С

GPO Box 769, Mascot NSW 2020 P: 1800 464 207 M: 0407 061 386 E: landscape@greenplan.net.au W: www.greenplan.net.au

JRAWING NOTES

1. DO NOT SCALE DRA
2. ALL DIMENSIONS A
OTHERWISE.
3. ALL DIMENSIONS S
PROCEEDING WITH
4. THIS DRAWING MU
RELEVANT CONTR
5. THE LEVELS SHOV
SURVEY BY CEDAI