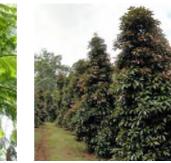

CANDY RED CREPE MYRTLE

Magnolia 'Little Gem' DWARF BULL BAY MAGNOLIA WATER GUM

SCREEN PLANTING

HEDGEMASTER

Yucca elephantipes YUCCA

**GROUND COVER PLANTING** 

PROSTRATE LOROPETALUM

Waterhousia floribunda