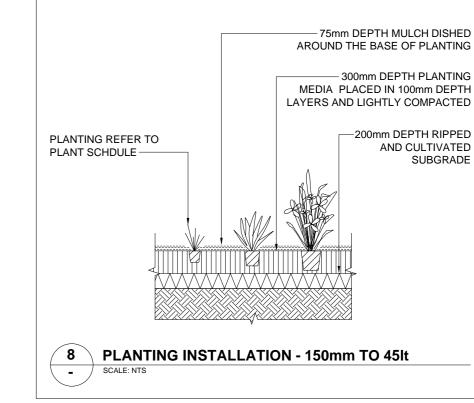

## **GARDEN BED AREAS ON GRADE**

PREPARATION: TRIM SUBGRADE TO BULK EARTH WORKS LEVELS AS REQUIRED BY FINISHED SURFACE LEVELS. HERBICIDE TREATMENT TO SUPPLIER'S INSTRUCTIONS, 2 WEEKS PRIOR TO PLANTING.

**SOIL CONDITIONING:** TO SOIL TESTING RESULTS. GENERALLY GYPSUM. RIPPING AND CULTIVATION: RIP THE SURFACE AT

500 mm CENTRES TO A DEPTH OF 300 mm AND BREAK THE TOP 200mm OF PLANTING BED BY CULTIVATION TO A MAXIMUM SIZE OF 50 mm TO PRODUCE A LOOSE SURFACE AND REMOVE ALL LARGE STONES, RUBBISH AND OTHER MATERIALS THAT MAY HINDER PLANT ESTABLISHMENT. PLANTING MEDIA: APPLY 300 mm DEPTH OF APPROVED TOPSOIL IN UNIFORM 100 mm DEPTH LAYERS CULTIVATING THE FIRST 100 mm INTO THE SUB-GRADE, THEN LIGHTLY COMPACTING EACH OTHER LAYER TO MAKE UP THE NECESSARY GRADES. ENSURE FINISHED SOIL LEVEL ALLOWS FOR APPLICATION OF MULCH.

**PLANT:** PLANTING HOLE SHALL BE 2 TIMES ROOTBALL WIDTH. PLACE PLANT IN HOLE TO FINISH TOP OF ROOTBALL FLUSH WITH SORROUNDING GARDEN BED AND BACKFILL WITH TOPSOIL. ADD APPROVED SLOW RELEASE FERTILISER. WATER IMMEDIATELY.

MULCH: PLACE APPROVED MULCH AT 75 mm DEPTH TO ENTIRE GARDEN BED, DISHED AROUND PLANT STEMS TO PREVENT COLLAR ROT. ENSURE FINISHED MULCH LEVEL IS 25 mm BELOW PAVED AREAS, KERBS OR GARDEN EDGING. RAISED GARDEN BED: SAME AS ABOVE. ENSURE WATER PROOF MEMBRANE TO REAR OF WALL AND AGRICULTURAL DRAIANGE TO BASE OF WALL IS PROVIDED. REFER TO ENGINEERING PLANS AND SPECIFICATION.