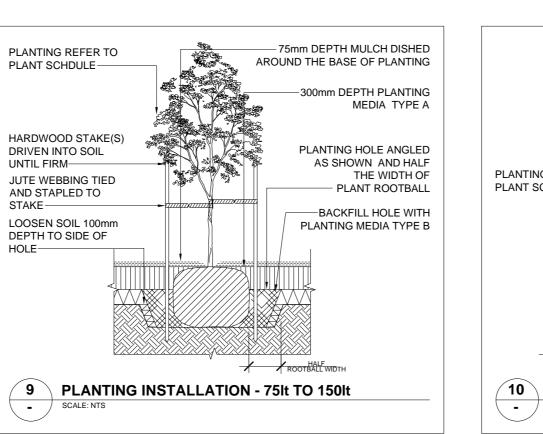

## HARDWOOD STAKES AND TIES

LENGTHS AND 300 mm WIDTH.

FOR ADVANCED STOCK, 2 STAKES, 25 x 25 x 2000 mm, SHARPENED AT ONE END DRIVEN INTO THE GROUND 1/3 OF OVERALL LENGTH. SECURE HESSIAN WEBBING IN A FIGURE OF EIGHT, STAPELLED TO STAKES.

## **GARDEN BED AREAS ON GRADE**

PREPARATION: TRIM SUBGRADE TO BULK EARTH WORKS LEVELS AS REQUIRED BY FINISHED SURFACE LEVELS. HERBICIDE TREATMENT TO SUPPLIER'S INSTRUCTIONS, 2 WEEKS PRIOR TO PLANTING.

**SOIL CONDITIONING:** TO SOIL TESTING RESULTS. GENERALLY GYPSUM. RIPPING AND CULTIVATION: RIP THE SURFACE AT

500 mm CENTRES TO A DEPTH OF 300 mm AND BREAK THE TOP 200mm OF PLANTING BED BY CULTIVATION TO A MAXIMUM SIZE OF 50 mm TO PRODUCE A LOOSE SURFACE AND REMOVE ALL LARGE STONES, RUBBISH AND OTHER MATERIALS THAT MAY HINDER PLANT ESTABLISHMENT. PLANTING MEDIA: APPLY 300 mm DEPTH OF APPROVED TOPSOIL IN UNIFORM 100 mm DEPTH LAYERS CULTIVATING THE FIRST 100 mm INTO THE SUB-GRADE, THEN LIGHTLY COMPACTING EACH OTHER LAYER TO MAKE UP THE NECESSARY GRADES. ENSURE FINISHED SOIL LEVEL ALLOWS FOR APPLICATION OF MULCH.

**PLANT:** PLANTING HOLE SHALL BE 2 TIMES ROOTBALL WIDTH. PLACE PLANT IN HOLE TO FINISH TOP OF ROOTBALL FLUSH WITH SORROUNDING GARDEN BED AND BACKFILL WITH TOPSOIL. ADD APPROVED SLOW RELEASE FERTILISER. WATER IMMEDIATELY.

MULCH: PLACE APPROVED MULCH AT 75 mm DEPTH TO ENTIRE GARDEN BED, DISHED AROUND PLANT STEMS TO PREVENT COLLAR ROT. ENSURE FINISHED MULCH LEVEL IS 25 mm BELOW PAVED AREAS, KERBS OR GARDEN EDGING. RAISED GARDEN BED: SAME AS ABOVE. ENSURE WATER PROOF MEMBRANE TO REAR OF WALL AND AGRICULTURAL DRAIANGE TO BASE OF WALL IS PROVIDED. REFER TO ENGINEERING PLANS AND SPECIFICATION.

PLANTING MEDIA TYPE A TO BE LIGHT WEIGHT PLANTER BOX MIX WITHOUT CLAY FINES.

PLANTING MEDIA TYPE B TO BE INORGANIC LIGHT WEIGHT PLANTER BOX MIX WITHOUT CLAY FINES OR ORGANIC MATTER.

PLANTING MEDIA TYPE C TO BE LIGHT WEIGHT PLANTER BOX MIX WITHOUT CLAY FINES AND SUITABLE FOR TURF UNDERLAY.