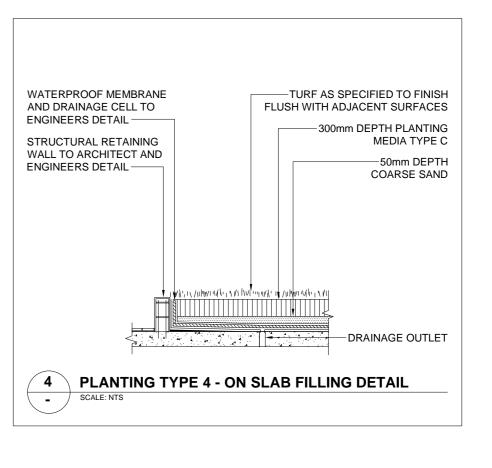

#### RAISED GARDEN BED AREAS ON CONCRETE SLAB **PREPARATION:** CONCRETE SCREED,

WATERPROOFING, PROTECTION BOARDING, DRAINAGE CELL AND CLEAR CONNECTION TO SITE STORMWATER SYSTEM TO ENGINEER'S DETAILS AND SPECIFICATION.

**PLANTING MEDIA:** LIGHT WEIGHT PLANTER BOX MIX INSTALLED IN 100 mm LAYERS, LIGHTLY COMPACTED TO MAKE UP PROVIDED DEPTHS ALLOWABLE. ENSURE FINISHED SOIL LEVEL ALLOWS FOR MULCH. **PLANT:** PLANTING HOLE SHALL BE 2 TIMES

ROOTBALL WIDTH. PLACE PLANT IN HOLE TO FINISH TOP OF ROOTBALL FLUSH WITH SORROUNDING GARDEN BED AND BACKFILL WITH TOPSOIL. ADD APPROVED SLOW RELEASE FERTILISER. WATER IMMEDIATELY. ENSURE WATER PROOF MEMBRANE IS NOT DAMAGED.

MULCH: PLACE APPROVED MULCH AT 75 mm DEPTH TO ENTIRE GARDEN BED, DISHED AROUND PLANT STEMS TO PREVENT COLLAR ROT. ENSURE FINISHED MULCH LEVEL IS 25 mm BELOW PLANTER BOX EDGE.