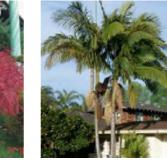

## TREE PLANTING

RED WEEPING MAPLE

BANGALOW PALM

ROUGH TREE FERN

Elaeocarpus eumundii

QUANDONG

Eucalyptus racemosa

SNAPPY GUM